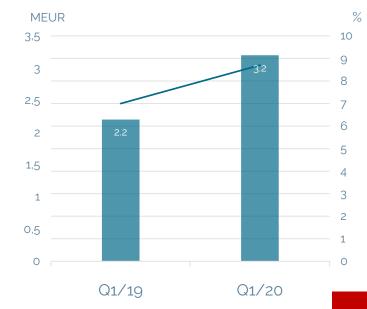

# EBITA operating profit 3.2 MEUR, growth 42.0%

- EBITA operating profit was 3.2 (2.2)
   MEUR
- EBITA margin 8.7% (7.0%)
- Profitability in all service areas improved

#### EBITA operating profit and margin

Digia proceeded to EBITA guidance in the beginning of 2020.