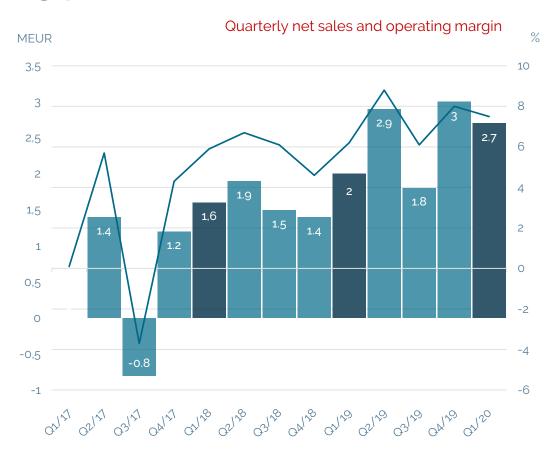

Professional personnel and good preparedness have secured the continuity of customers' services and our own operations.

Quarterly net sales

- Net sales was 36.6 (31.9) MEUR
  - Growth on all service areas

- Service and maintenance business:
  - Its importance is emphasised in exceptional circumstances.
  - 23.5 MEUR, 65% of net sales
- Project business:
  - 13.0 MEUR, 35% of net sales
- Number of personnel grew 13.1%