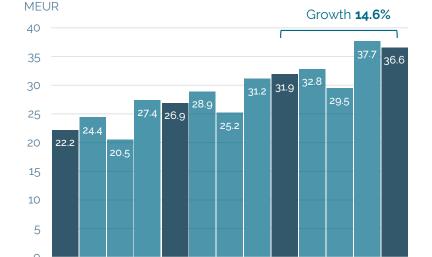

Professional personnel and good preparedness have secured the continuity of customers' services and our own operations.

Quarterly net sales

- Net sales was 36.6 (31.9) MEUR
  - Growth on all service areas

- Service and maintenance business:
  - Its importance is emphasised in exceptional circumstances.
  - 23.5 MEUR, 65% of net sales
- Project business:
  - 13.0 MEUR, 35% of net sales
- Number of personnel grew 13.1%